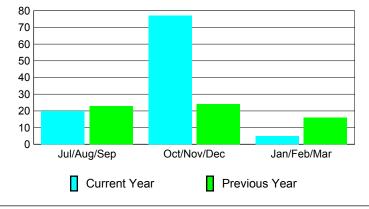

## YTD Status Quo Clubs 2009-2010

| <u> </u>    |      |             |             |             |             |  |  |
|-------------|------|-------------|-------------|-------------|-------------|--|--|
|             |      | Member      | Membership  |             |             |  |  |
|             |      | 200         | 2008-2009   |             |             |  |  |
|             |      |             |             |             |             |  |  |
|             | Net  | Actual      | Actual      | Gain/       | Gain/       |  |  |
|             | Memb | New         | Dropped     | Loss of     | Loss of     |  |  |
| Month       | Goal | <u>Memb</u> | <u>Memb</u> | <u>Memb</u> | <u>Memb</u> |  |  |
| Jul/Aug/Sep | 0    | 62          | -42         | 20          | 23          |  |  |
| Oct/Nov/Dec | 35   | 112         | -35         | 77          | 24          |  |  |
| Jan/Feb/Mar | 70   | 64          | -59         | 5           | 16          |  |  |
| Totals      | 105  | 238         | -136        | 102         | 63          |  |  |