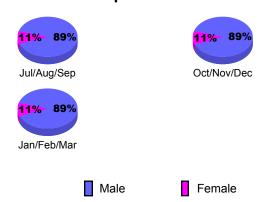

|      | 200         | 2008-2009   |             |             |  |  |
|             |      |             |             |             |             |  |  |
|             | Net  | Actual      | Actual      | Gain/       | Gain/       |  |  |
|             | Memb | New         | Dropped     | Loss of     | Loss of     |  |  |
| Month       | Goal | <u>Memb</u> | <u>Memb</u> | <u>Memb</u> | <u>Memb</u> |  |  |
| Jul/Aug/Sep | 0    | 62          | -42         | 20          | 23          |  |  |
| Oct/Nov/Dec | 35   | 112         | -35         | 77          | 24          |  |  |
| Jan/Feb/Mar | 70   | 64          | -59         | 5           | 16          |  |  |
| Totals      | 105  | 238         | -136        | 102         | 63          |  |  |





## **Gender Comparison 2009-2010**