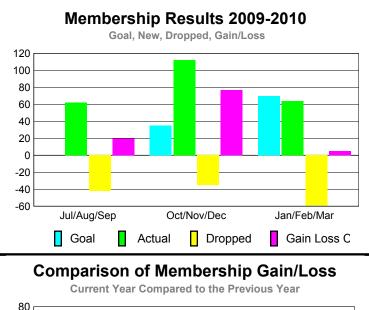

## YTD Status Quo Clubs 2009-2010

| <u> </u>    |      |             |             |             |             |  |  |
|-------------|------|-------------|-------------|-------------|-------------|--|--|
|             |      | Member      | Membership  |             |             |  |  |
|             |      | 200         | 2008-2009   |             |             |  |  |
|             |      |             |             |             |             |  |  |
|             | Net  | Actual      | Actual      | Gain/       | Gain/       |  |  |
|             | Memb | New         | Dropped     | Loss of     | Loss of     |  |  |
| Month       | Goal | <u>Memb</u> | <u>Memb</u> | <u>Memb</u> | <u>Memb</u> |  |  |
| Jul/Aug/Sep | 0    | 62          | -42         | 20          | 23          |  |  |
| Oct/Nov/Dec | 35   | 112         | -35         | 77          | 24          |  |  |
| Jan/Feb/Mar | 70   | 64          | -59         | 5           | 16          |  |  |
| Totals      | 105  | 238         | -136        | 102         | 63          |  |  |