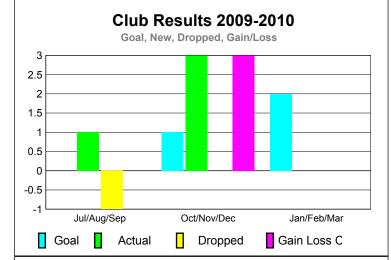

## GMT: PROF DR Wieland Richter Location: GERMANY GMT CA: 4

3

|             |                            | <u>Club</u><br><b>20</b> 0    | <u>Clubs</u><br>2008-2009         |                                  |                                  |
|-------------|----------------------------|-------------------------------|-----------------------------------|----------------------------------|----------------------------------|
| Month       | New<br>Club<br><u>Goal</u> | Actual<br>New<br><u>Clubs</u> | Actual<br>Dropped<br><u>Clubs</u> | Gain/<br>Loss of<br><u>Clubs</u> | Gain/<br>Loss of<br><u>Clubs</u> |
| Jul/Aug/Sep | 0                          | 1                             | -1                                | 0                                | 1                                |
| Oct/Nov/Dec | 1                          | 3                             | 0                                 | 3                                | 1                                |
| Jan/Feb/Mar | 2                          | 0                             | 0                                 | 0                                | 1                                |