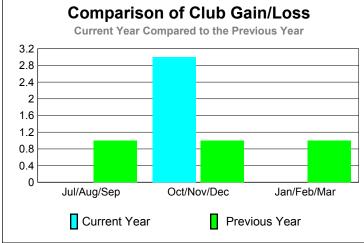

## GMT: PROF DR Wieland Richter Location: GERMANY GMT CA: 4

3

|             |                            | <u>Club</u><br><b>20</b> 0    | <u>Clubs</u><br>2008-2009         |                                  |                                  |
|-------------|----------------------------|-------------------------------|-----------------------------------|----------------------------------|----------------------------------|
| Month       | New<br>Club<br><u>Goal</u> | Actual<br>New<br><u>Clubs</u> | Actual<br>Dropped<br><u>Clubs</u> | Gain/<br>Loss of<br><u>Clubs</u> | Gain/<br>Loss of<br><u>Clubs</u> |
| Jul/Aug/Sep | 0                          | 1                             | -1                                | 0                                | 1                                |
| Oct/Nov/Dec | 1                          | 3                             | 0                                 | 3                                | 1                                |
| Jan/Feb/Mar | 2                          | 0                             | 0                                 | 0                                | 1                                |